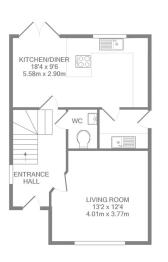

**GROUND FLOOR** 

FIRST FLOOR

#### Ground Floor

| LOUNGE        | 4010 x 3760 mm | 13'2 x 12'4 |
|---------------|----------------|-------------|
| KITCHEN/DINER | 5590 x 2900 mm | 18'4 x 9'6  |