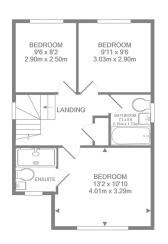

**GROUND FLOOR** 

FIRST FLOOR

# First Floor

| MASTER BEDROOM | 4010 x 3300 mm | 13'2 x 10'10 |
|----------------|----------------|--------------|
| BEDROOM 2      | 3020 x 2900 mm | 9′11 x 9′6   |
| BEDROOM 3      | 2900 x 2490 mm | 9'6 x 8'2    |